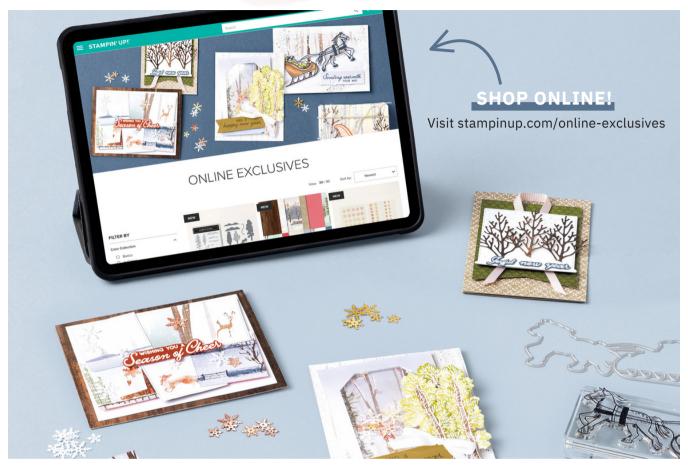

Scan the QR code to see our full selection of Online Exclusive products.

New products available 6 July!

3. ADHESIVE-BACKED SNOWFLAKE ASSORTMENT 162129 | \$8.00 90 pieces in 3 colors. 10 mm, 15 mm, 17 mm. Copper, gold, white.

Visit stampinup.com/online-exclusives on 6 July to shop these products and more.