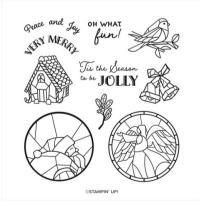

## SO VERY MERRY PHOTOPOLYMER STAMP SET (ENGLISH) \$24.00

- 10 photopolymer stamps
- Suggested clear blocks (sold separately): b, c, d
- Photopolymer stamps from Stampin' Up!