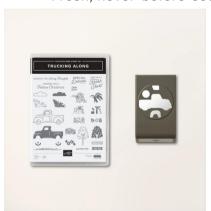

## TRUCKING ALONG BUNDLE (ENGLISH) BUNDLED SAVINGS \$41.25

Trucking Along Bundle 10% BUNDLED SAVINGS

- 26 photopolymer stamps
- Suggested clear blocks (sold separately): b, d, h
- Largest image: 2-1/4" x 1-1/4" (5.7 x 3.2 cm)