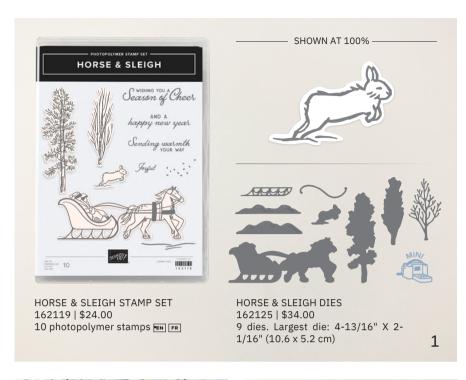

## ONE HORSE OPEN SLEIGH **SUITE COLLECTION** 162130 | \$72.50 · EN FR

The One Horse Open Sleigh Suite Collection includes:

- Horse & Sleigh Bundle 10% BUNDLED SAVINGS
- One Horse Open Sleigh 6" x 6" (15.2 x 15.2 cm) Designer Series Paper
- Adhesive-Backed Snowflake Assortment
- 1. HORSE & SLEIGH BUNDLE 162126 | \$58.00 \$52.00

10% BUNDLED SAVINGS Photopolymer • EN FR Horse & Sleigh Stamp Set + Horse & Sleigh Dies

2. ONE HORSE OPEN SLEIGH 6" X 6" (15.2 X 15.2 CM) DESIGNER SERIES PAPER 162118 | \$12.50

48 sheets; 4 each of 12 double-sided designs. Acid free, lignin free.