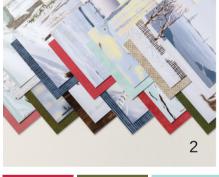

10% BUNDLED SAVINGS Photopolymer • EN FR Horse & Sleigh Stamp Set + Horse & Sleigh Dies

2. ONE HORSE OPEN SLEIGH 6" X 6" (15.2 X 15.2 CM) DESIGNER SERIES PAPER 162118 | \$12.50

48 sheets; 4 each of 12 double-sided designs. Acid free, lignin free.