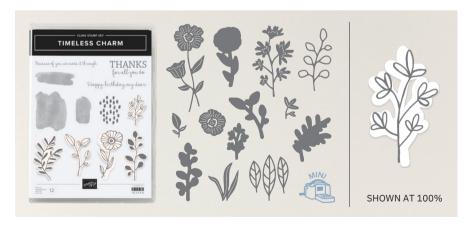

TIMELESS CHARM BUNDLE 162263 | \$59.00 \$53.00

CIPA SUNDLED SAVINGS

Timeless Charm Stamp Set + Timeless Charm Dies

TIMELESS CHARM STAMP SET 162256 | \$26.00 12 cling stamps

TIMELESS DIES 162262 | \$33.00

13 dies. Largest die: 1-1/2" X 3-1/8" (3.8 x 7.9 cm)